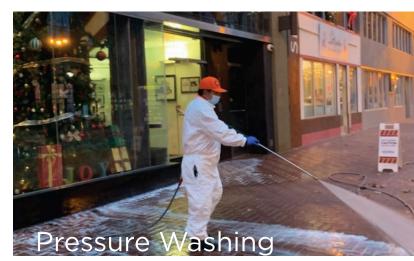

# significant SOLUTIONS

CCCBD's field crew is responsible for helping to keep Civic Center clean, safe and inviting for residents, employees and visitors. Crews removed 9,987 instances of graffiti (4,012 on private property/5,975 on public property) and 260,433 pounds of trash from the District.