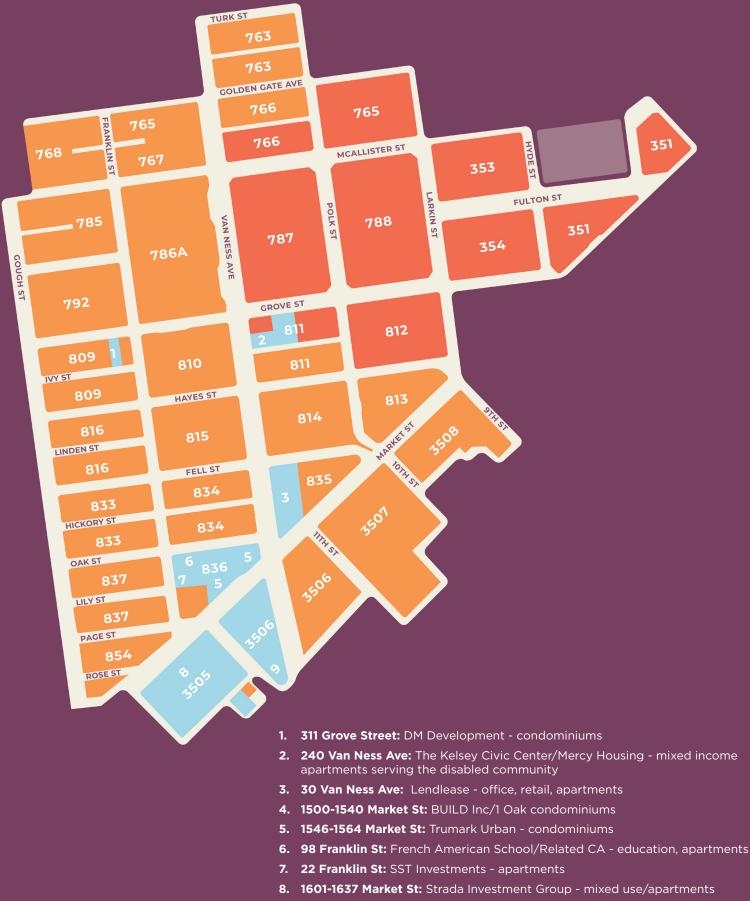

#### **2021 District Boundaries and New Developments**

9. 10 South Van Ness Ave: Crescent Heights - 10 SVN - apartments