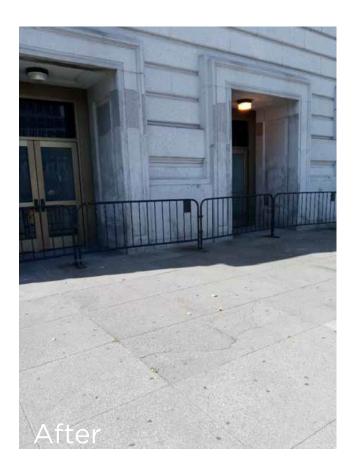

CCCD's roaming field crew personnel are often the first on the scene after an incident of vandalism occurs. Our team members are critical to reporting the incident to law enforcement, business and property owners; and helping to clean-up and secure the space until repairs can be made.