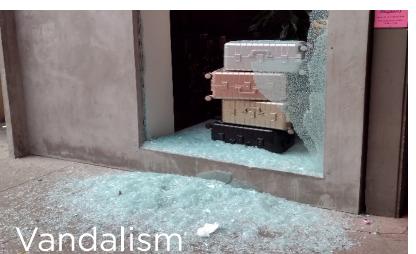

San Francisco is one of many major cities experiencing a significant rise in retail vandalism and theft. Civic Center was no exception.

CCCD's roaming field crew personnel are often the first on the scene after an incident of vandalism occurs. Our team members are critical to reporting the incident to law enforcement, business and property owners; and helping to clean-up and secure the space until repairs can be made.