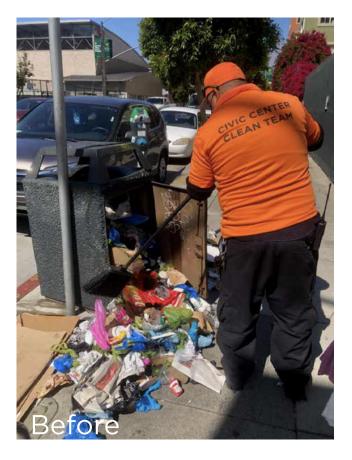

# significant SOLUTIONS

CCCBD's field crew is responsible for helping to keep Civic Center clean, safe and inviting for residents, employees and visitors. Crews removed 9,987 instances of graffiti (4,012 on private property/5,975 on public property) and 260,433 pounds of trash from the District.