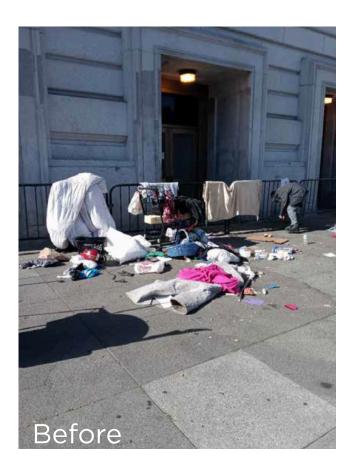

CCCD's roaming field crew personnel are often the first on the scene after an incident of vandalism occurs. Our team members are critical to reporting the incident to law enforcement, business and property owners; and helping to clean-up and secure the space until repairs can be made.