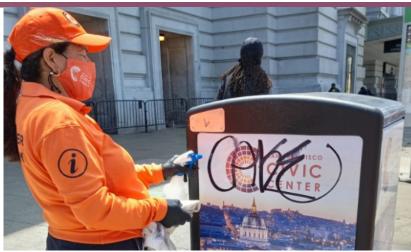

# significant SOLUTIONS

CCCBD's field crew is responsible for helping to keep Civic Center clean, safe and inviting for residents, employees and visitors. Crews removed 9,987 instances of graffiti (4,012 on private property/5,975 on public property) and 260,433 pounds of trash from the District.