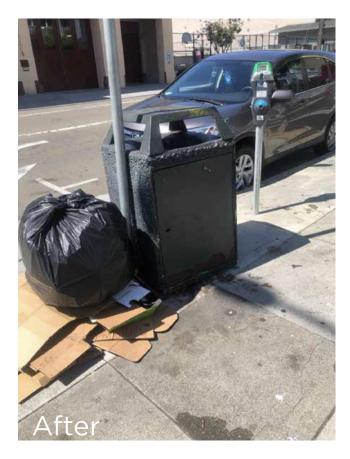

# significant SOLUTIONS

CCCBD's field crew is responsible for helping to keep Civic Center clean, safe and inviting for residents, employees and visitors. Crews removed 9,987 instances of graffiti (4,012 on private property/5,975 on public property) and 260,433 pounds of trash from the District.