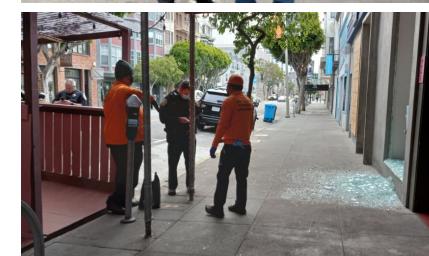

San Francisco is one of many major cities experiencing a significant rise in retail vandalism and theft. Civic Center was no exception.

CCCD's roaming field crew personnel are often the first on the scene after an incident of vandalism occurs. Our team members are critical to reporting the incident to law enforcement, business and property owners; and helping to clean-up and secure the space until repairs can be made.