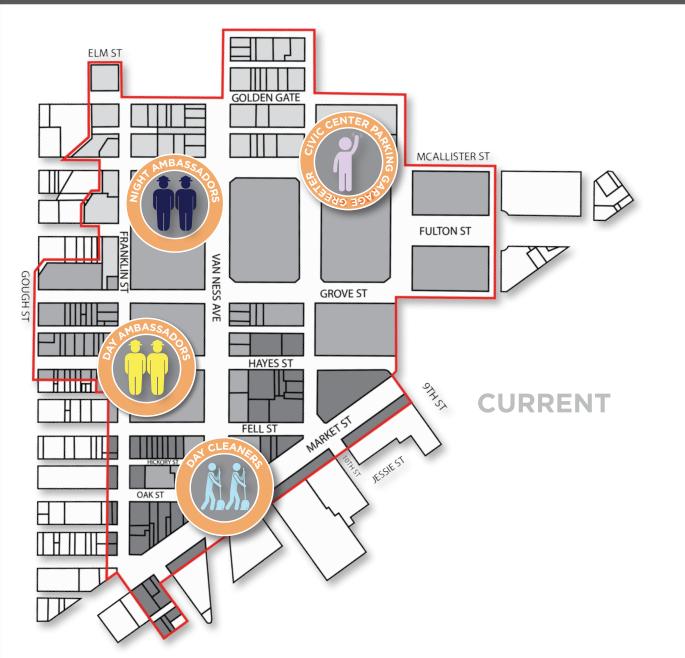

## **Renewal Service Comparison**

|                                   | CURRENT TOTAL<br>ANNUAL HOURS                                   | CURRENT STAFFING/SCHEDULE                                                                                                                             |                                               |                                  |  |  |
|-----------------------------------|-----------------------------------------------------------------|-------------------------------------------------------------------------------------------------------------------------------------------------------|-----------------------------------------------|----------------------------------|--|--|
|                                   |                                                                 | Zone 1                                                                                                                                                | Zone 2                                        | Zone 3                           |  |  |
| Cleaners                          | When requested<br>(Zones 1 and 2)<br><b>4,160 hrs. (Zone 3)</b> | Zone 3 Cleaners service<br>Zone 1 & 2 when requested                                                                                                  |                                               | 1-2 Cleaners<br>daily 6am-2:30pm |  |  |
| Workforce<br>Development Cleaners | NONE                                                            |                                                                                                                                                       |                                               |                                  |  |  |
| Pressure Washing                  | Not defined in total hours                                      | NONE                                                                                                                                                  |                                               | Each Zone 3 parcel twice/quarter |  |  |
| Day Ambassadors                   | <b>10,088 hrs.</b><br>(shared between<br>all Zones)             | 2 Day Ambassadors 6am-4pm Mon.<br>4 Day Ambassadors 6am-7:30pm TueFri.<br>2 Day Ambassadors 9:30 am-6:30pm Sat.<br>2 Day Ambassadors 12:00pm-5pm Sun. |                                               |                                  |  |  |
| Stewards                          | NONE                                                            |                                                                                                                                                       |                                               |                                  |  |  |
| Night Ambassadors                 | <b>4,000 hrs.</b><br>(Zone 2-<br>200 nights/year)               | NONE                                                                                                                                                  | 4 Night Ambassadors<br>6pm-11pm<br>200 nights | NONE                             |  |  |
| Garage Greeter                    | <b>1,300 hrs.</b> (fixed post)                                  | N/A                                                                                                                                                   | 1 Elevator Greeter<br>TueSat. 6pm-11pm        | N/A                              |  |  |