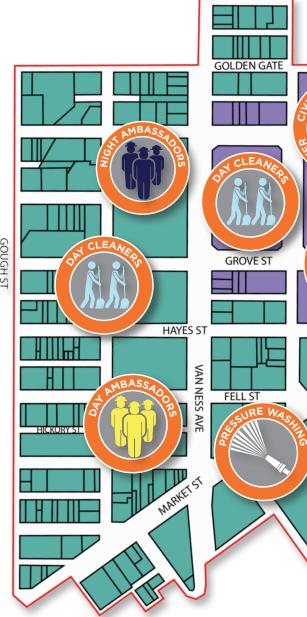

|                                   |                                    |                                             |                                                               | KEY                                         |  |  |
|-----------------------------------|------------------------------------|---------------------------------------------|---------------------------------------------------------------|---------------------------------------------|--|--|
|                                   |                                    |                                             | Enhanced Service                                              | New Service                                 |  |  |
|                                   |                                    |                                             |                                                               |                                             |  |  |
|                                   | PROPOSED<br>ANNUAL HOURS<br>Zone 1 | PROPOSED<br>STAFFING/SCHEDULE<br>Zone 1     | PROPOSED<br>ANNUAL HOURS<br>Zone 2                            | PROPOSED<br>STAFFING/SCHEDULE<br>Zone 2     |  |  |
| Cleaners                          | 11,648 hrs.                        | 4 Cleaners<br>daily 6am-6pm                 | 5,824 hrs.                                                    | 2 Cleaners<br>daily 6am-6pm                 |  |  |
| Workforce<br>Development Cleaners | NONE                               |                                             | 10,400 hrs.                                                   | 8-10 cleaners<br>5 days/week                |  |  |
| Pressure Washing                  | 2,080 hrs.                         | 40hr/week<br>Each parcel<br>1-3 times/month | 2,080 hrs.                                                    | 40hr/week<br>Each parcel<br>2-3 times/week  |  |  |
| Day Ambassadors                   | 11,648 hrs.                        | 4 Day Ambassadors<br>daily 6am-6pm          | (see Stewards below)                                          |                                             |  |  |
| Stewards                          | NONE                               |                                             | 12,480 hrs                                                    | 4 Fixed Post<br>+ 2 Roving<br>daily 7am-7pm |  |  |
| Night Ambassadors                 | 5,200 hrs.                         | 4 Night Ambassadors<br>TueSat. 6pm-11pm     | Zone 1 Night Ambassadors<br>cover access to BART/Muni/Parking |                                             |  |  |
| Garage Greeter                    | N/A                                |                                             | <b>1,300 hrs.</b> (fixed post)                                | 1 Elevator Greeter<br>TueSat. 6pm-11pm      |  |  |

## **PROPOSED** more services wider coverage area

UN PLAZA

MCALLISTER ST

FULTON

other